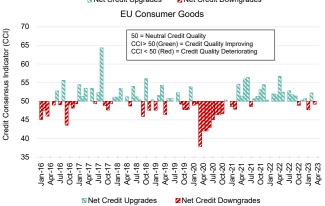

## **EU Consumer Goods: Net Deterioration Returns**

**EU Consumer Goods firms** show recent instability in their collective credit balance.

**EU Consumer Goods CCI score this month is 49.2**, a decrease from last month's CCI of **52.3** and a return to net deterioration.

Latest Euro Area retail sales continue to show decline.