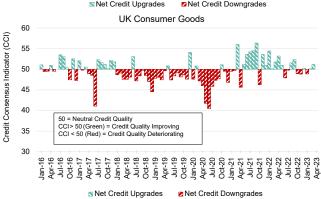

## **UK Consumer Goods: Net Improvement Continues**

UK Consumer Goods firms continue to show a positive credit balance.

**UK Consumer Goods CCI score this month is 51.2**, an improvement from last month's CCI of **50.1**.

Latest **UK** retail sales show a decrease from a month earlier.