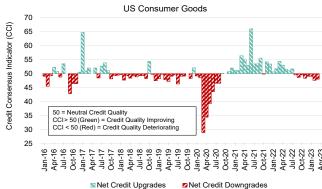

## US Consumer Goods: Net Deterioration Trend Continues

**US Consumer Goods firms** maintain a negative credit balance for eight consecutive months.

US Consumer Goods CCI score this month is 48.0, a slight improvement from last month's CCI of 47.6.

Latest <u>US retail sales</u> rebound from two consecutive months of declines, but well below market forecasts.